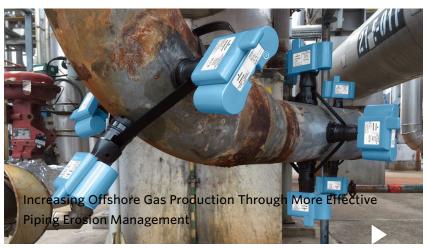

### Videos

Corrosion Erosion Monitoring in Offshore Installations with Rosemount™ ET210 Sensor System

Corrosion and Erosion Monitoring in Refineries with the Rosemount™ Wireless WT210 Sensor System

Wireless Corrosion Monitoring Supports Safe and Profitable Operations