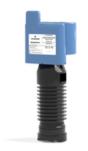

**CONTACT US** 

ET210 and ET310

WirelessHART Corrosion &

Erosion Monitoring System

VIEW BROCHURE

ET410 and WT210 WirelessHART Corrosion & Erosion Monitoring System

VIEW BROCHURE

### Corrosion and Erosion Monitoring in Refineries with the Rosemount™ Wireless WT210 Sensor System

The Rosemount™ Wireless Permasense WT210 Corrosion Erosion Monitoring System provides real-time visibility into trends with ultrasonic sensors continuously measuring pipe thickness. Learn more about WT210 sensor system:

### Featured Products

Rosemount<sup>™</sup> Wireless Permasense WT210 Corrosion and Erosion... Rosemount™ Wireless Permasense ET210 Corrosion and Erosion Monitoring... Rosemount™ Wireless Permasense ET310 Corl and Erosion Monitoring