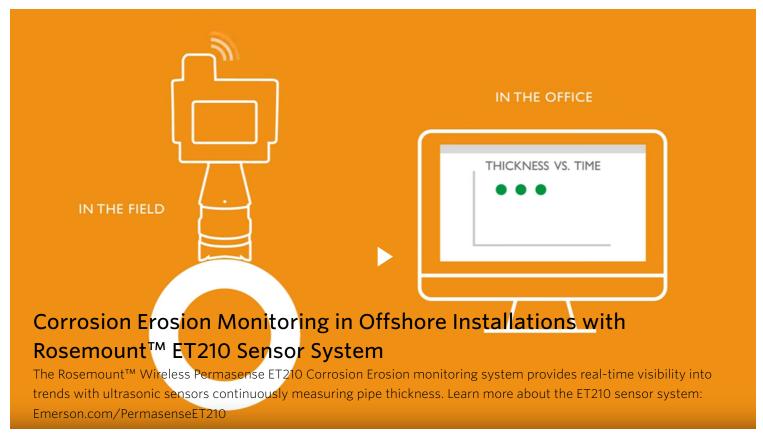

### Videos

Corrosion Erosion Monitoring in Offshore Installations with Rosemount™ ET210 Sensor System

Corrosion and Erosion Monitoring in Refineries with the Rosemount™ Wireless WT210 Sensor System

Wireless Corrosion Monitoring Supports Safe and Profitable Operations