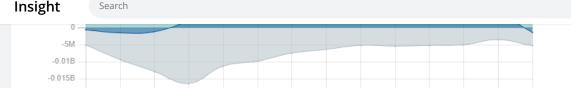

### **Financials**

Q Watch List

Year Ended Jun 2019

Net Assets 

Turnover £5.92m ×-£582.2K (-0.5 😘 -£582.2k (-8.96%) Total Assets

£3.87m \( \frac{1}{2} \cdot -£3.56m \) (-47.96%) vs previous year

Cash in Bank

£265k -£82.74k (-23.79%) vs previous year

Debt Ratio (%)

136.73% \*\*\* +89.08 (+186.95%) vs previous year

Total Liabilities

£-5.29m \( \frac{1.75m (-49.32\%)}{\text{vs previous year}} \)

Employees
69 \*\* +2 (+2.99%)
vs previous year