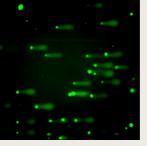

#### **PROTECTIVE EFFECT** AGAINST DNA-DAMAGE

Normal human epidermal keratinocytes.

Treatment with test substance for 24h, UV-irradiation [250 mJ/cm<sup>2</sup> UVB (+1.7 J/cm<sup>2</sup> UVA)].

Alkaline comet assay and microscopic observation.

#### **IRRADIATED CONTROL**

2) 100 µg/ml of pure extract equals a usage concentration of 1% of the final product form (1% extract in glycerin).