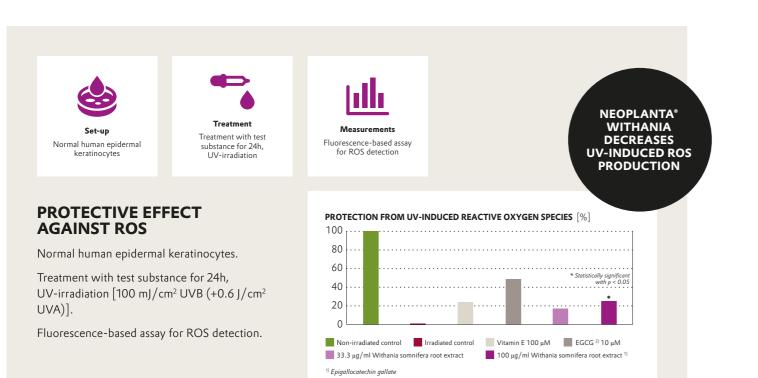

EC50 Trolox: 10 µg/ml EC50 Withania: 115 µg/ml

DPPH: 2,2-diphenyl-1-picrylhydrazyl, stable free-radical Trolox: positive control, water-soluble analog of vitamin E

Set-up Normal human epidermal keratinocytes

Treatment

UV-irradiation

#### **PROTECTIVE EFFECT** AGAINST DNA-DAMAGE

Normal human epidermal keratinocytes.

Treatment with test substance for 24h, UV-irradiation [250 mJ/cm<sup>2</sup> UVB (+1.7 J/cm<sup>2</sup> UVA)].

Alkaline comet assay and microscopic observation.