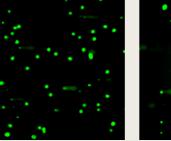

#### **PROTECTIVE EFFECT** AGAINST DNA-DAMAGE

Normal human epidermal keratinocytes.

Treatment with test substance for 24h, UV-irradiation [250 mJ/cm<sup>2</sup> UVB (+1.7 J/cm<sup>2</sup> UVA)].

Alkaline comet assay and microscopic observation.

NON IRRADIATED CONTROL