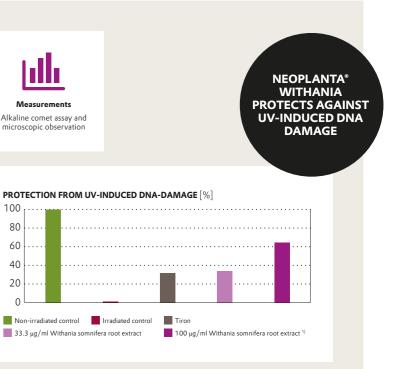

#### **PROTECTIVE EFFECT** AGAINST DNA-DAMAGE

Normal human epidermal keratinocytes.

Treatment with test substance for 24h, UV-irradiation [250 mJ/cm<sup>2</sup> UVB (+1.7 J/cm<sup>2</sup> UVA)].

Alkaline comet assay and microscopic observation.

NON IRRADIATED CONTROL

#### **IRRADIATED CONTROL**

2) 100 µg/ml of pure extract equals a usage concentration of 1% of the final product form (1% extract in glycerin).

## 33,3 µg/ml PURE EXCTRACT

### 100 µg/ml PURE EXCTRACT