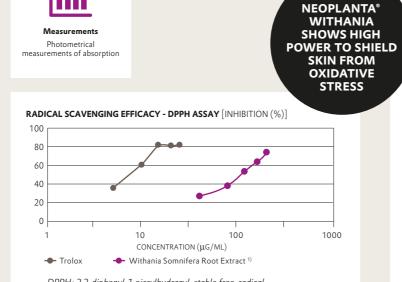

#### **POWER TO FIGHT OXIDATIVE STRESS**

DPPH radical solution is deeply violet colored.

Neutralization of the radical causes color shift to yellow (reaction can be followed photometrically).

Optical absorption at 520 nm measured for different test concentrations, calculation of inhibition.

EC50 Trolox: 10 µg/ml EC50 Withania: 115 µg/ml

DPPH: 2,2-diphenyl-1-picrylhydrazyl, stable free-radical Trolox: positive control, water-soluble analog of vitamin E

Set-up Normal human epidermal keratinocytes